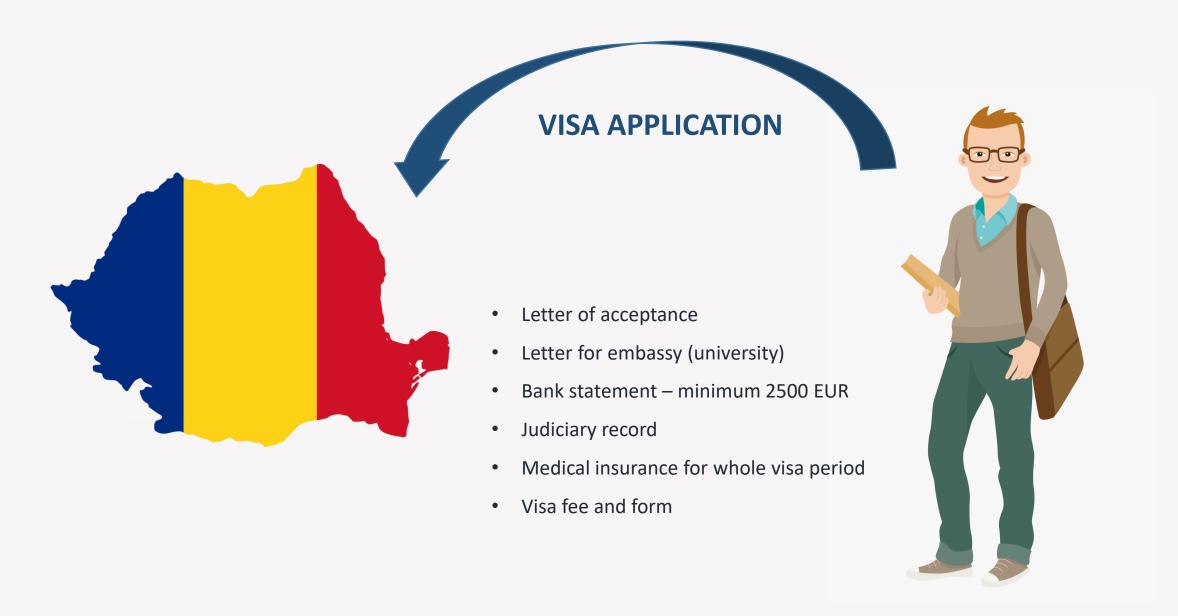

#### **BEFORE COMING TO ROMANIA**

More details on: http://evisa.mae.ro/

#### **UPON ARRIVAL**

- Letter of acceptance
- Letter from university
- Proof of payment of the tuition fee
- Study documents
- Means of support (minimum 2500 EUR), preferably in cash or personal card
- Proof of the accommodation in Romania